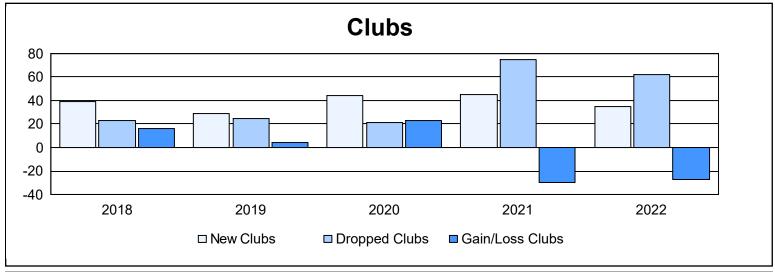

| Year      | New<br>Clubs | Dropped<br>Clubs | Gain/<br>Loss<br>Clubs | New<br>Members | Charter<br>Members | Reinstate<br>Members | Transfer<br>Members | Total<br>Member<br>Added | Total<br>Members<br>Dropped | Gain/<br>Loss<br>Members |
|-----------|--------------|------------------|------------------------|----------------|--------------------|----------------------|---------------------|--------------------------|-----------------------------|--------------------------|
| 2017-2018 | 39           | 23               | 16                     | 2,003          | 1,010              | 224                  | 98                  | 3,335                    | 3,181                       | 154                      |
| 2018-2019 | 29           | 25               | 4                      | 1,310          | 750                | 123                  | 46                  | 2,229                    | 2,997                       | -768                     |
| 2019-2020 | 44           | 21               | 23                     | 1,099          | 683                | 153                  | 65                  | 2,000                    | 2,291                       | -291                     |
| 2020-2021 | 45           | 75               | -30                    | 1,167          | 897                | 206                  | 63                  | 2,333                    | 2,976                       | -643                     |
| 2021-2022 | 35           | 62               | -27                    | 1,357          | 964                | 206                  | 64                  | 2,591                    | 2,697                       | -106                     |
| Average   | 38           | 41               | -3                     | 1,387          | 861                | 182                  | 67                  | 2,498                    | 2,828                       | -331                     |