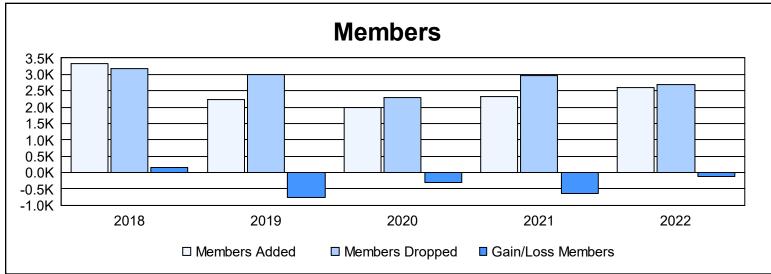

| Year      | New<br>Clubs | Dropped<br>Clubs | Gain/<br>Loss<br>Clubs | New<br>Members | Charter<br>Members | Reinstate<br>Members | Transfer<br>Members | Total<br>Member<br>Added | Total<br>Members<br>Dropped | Gain/<br>Loss<br>Members |
|-----------|--------------|------------------|------------------------|----------------|--------------------|----------------------|---------------------|--------------------------|-----------------------------|--------------------------|
| 2017-2018 | 39           | 23               | 16                     | 2,003          | 1,010              | 224                  | 98                  | 3,335                    | 3,181                       | 154                      |
| 2018-2019 | 29           | 25               | 4                      | 1,310          | 750                | 123                  | 46                  | 2,229                    | 2,997                       | -768                     |
| 2019-2020 | 44           | 21               | 23                     | 1,099          | 683                | 153                  | 65                  | 2,000                    | 2,291                       | -291                     |
| 2020-2021 | 45           | 75               | -30                    | 1,167          | 897                | 206                  | 63                  | 2,333                    | 2,976                       | -643                     |
| 2021-2022 | 35           | 62               | -27                    | 1,357          | 964                | 206                  | 64                  | 2,591                    | 2,697                       | -106                     |
| Average   | 38           | 41               | -3                     | 1,387          | 861                | 182                  | 67                  | 2,498                    | 2,828                       | -331                     |